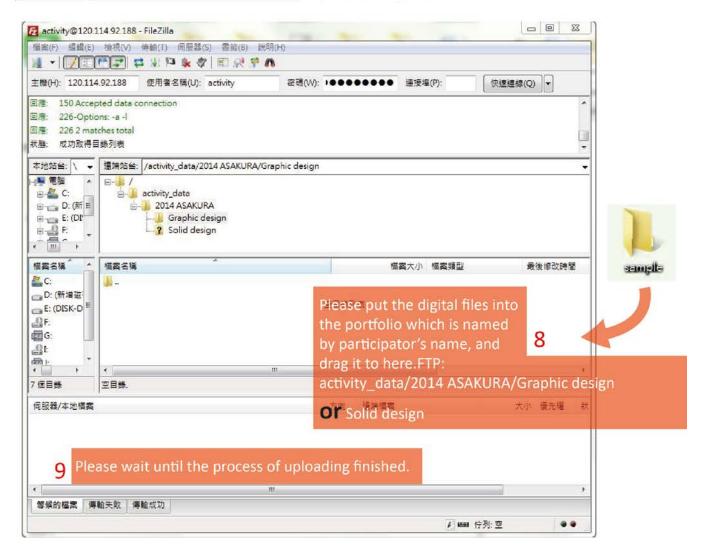

#### \*Method of delivery: FTP uploading (Other countries or areas)

- Please put the digital files into the portfolio which is named by participator's name, and upload it to the appointed portfolio; includes: Application form (Doc.)(Appendix I), Affidavit(Appendix IV), PDF file of the work, and JPEG file of the work.
   PDF : Width 70 cm\* height 100 cm (Straight), CMYK, 300 dpi.
   JPEG : A3 (straight), RGB, 300 dpi.
- 2.Deadline of uploading: 23:59 (GMT+8, TST) on (Fri) 11<sup>st</sup>, Nov 2014
- 3.Ftp address: FTP://120.114.92.188

#### Portfolio of graphic design: activity\_data/2014 ASAKURA/Graphic design Portfolio of solid design: activity\_data/2014 ASAKURA/Solid design 4.Please pay attention to the uploading demonstration for FTP (appendix V)