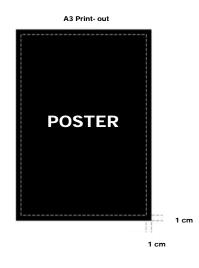

Content: Topic, introduction of product, Idea of design, real size, material, and photo of model or 3D simulation.

- (3) Please print the work out personally as A3 size (29.7cm\*42cm, Straight), mount it on the same sized black card, and leave 1 cm on each side. Furthermore, please stick the label (Appendix III) with glue on the button-right of the back. Finally, package it up and mail it/ deliver in person. (Please pay attention to the image of demonstration)
- (4) Real model is not needed while signing up.
- (5) Items of applying: stationery, and cutleries.
- (6) Form of Poster.