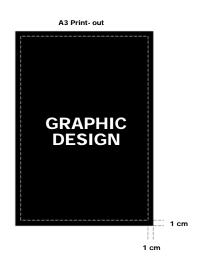

JPEG : A3 (straight), RGB, 300 dpi.

- (3) Please print the work out personally as A3 size (29.7cm\*42cm, Straight), mount it on the same sized black card, and leave 1 cm on each side. Furthermore, please stick the label (Appendix II) with glue on the button-right of the back. Finally, package it up and mail it/ deliver in person. (Please pay attention to the image of demonstration)
- (4) Form of graphic design.